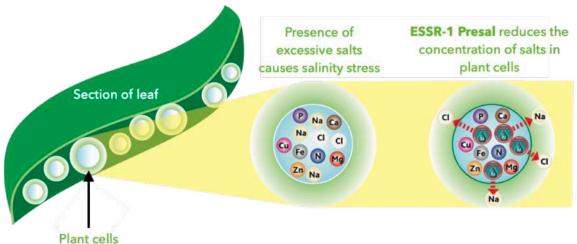

### Salinity Stress

Salt stress occurs as a result of excessive salt accumulation in the soil whereby the plant cannot up-take water it needs with roots. Salinity composes stress by damaging ionic and osmotic balances in plants. Osmotic stress caused by increasing the amount of salt in soil, decreases the amount of water that the plant uses and as a result physiological drought occurs.

### ESSR-1 Elicitor Salt Stress Relief.

- Protects DNA & integrity of cell membranes
- Higher tolerance of abiotic stress
- Accelerates bioaccumulation of protecting compounds
- Uptake by roots & leaf

- Induces Plant Immune Responses
- Increase tolerance of turf to salinity stress